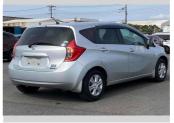

## 2014 Nissan Note X DIG-S Emergency Brake

**Purchase Price** 

Includes GST Excludes on-road costs of \$495

\$7,980

vehicle. Ask one of our friendly staff for more information.

Gain peace of mind with Mechanical Breakdown Insurance. Ask us how.

Body Style

5 door, Hatchback

Odometer

58,384 km

Engine

1200 cc

Fuel Type Petrol

Transmission Automatic, 2WD

Wheels

VIN

Interior Black

Safety

Reg No.

Ext Colour

Silver

History

Seats 5 seats

CO2 Emissions

**Energy Economy** 

Stock ID: 15374

Jan Japan - Mt Wellington | Phone 09 278 9643 | Email sales.mtw@janjapan.co.nz 5 Fraser Road, Mount Wellington, Auckland 1072 www.janjapan.co.nz