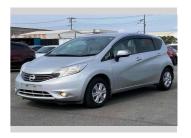

## 2014 Nissan Note X DIG-S Emergency Brake

**Purchase Price** 

Includes GST Excludes on-road costs of \$495

\$7,980

vehicle. Ask one of our friendly staff for more information.

Gain peace of mind with Mechanical Breakdown Insurance. Ask us how.

Body Style

5 door, Hatchback

Odometer

58,384 km

Engine

1200 cc

Fuel Type Petrol

Transmission Automatic, 2WD

Wheels

VIN

Interior Black

Safety

Reg No.

Ext Colour

Silver

History

Seats 5 seats

CO2 Emissions

**Energy Economy** 

Stock ID: 15374

Jan Japan - Mt Wellington | Phone 09 278 9643 | Email sales.mtw@janjapan.co.nz 5 Fraser Road, Mount Wellington, Auckland 1072 www.janjapan.co.nz