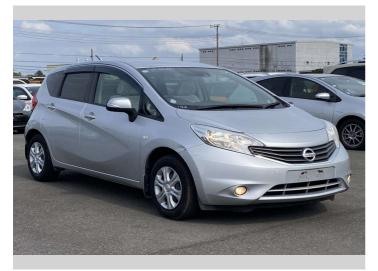

## 2014 Nissan Note X DIG-S Emergency Brake

**Purchase Price** 

Includes GST Excludes on-road costs of \$495

\$7,980

vehicle. Ask one of our friendly staff for more information.

Gain peace of mind with Mechanical Breakdown Insurance. Ask us how.

Body Style

5 door, Hatchback

Odometer

58,384 km

Engine

1200 cc

Fuel Type Petrol

Transmission Automatic, 2WD

Wheels

VIN

Interior Black

Safety

Reg No.

Ext Colour

Silver

History

Seats 5 seats

CO2 Emissions

**Energy Economy** 

Stock ID: 15374

Jan Japan - Mt Wellington | Phone 09 278 9643 | Email sales.mtw@janjapan.co.nz 5 Fraser Road, Mount Wellington, Auckland 1072 www.janjapan.co.nz