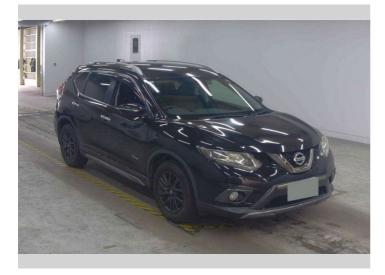

# 2015 Nissan X-Trail 20X Extremer X Emergency

POA

Finance may be available on this vehicle. Ask one of our friendly staff for more information.

Gain peace of mind with Mechanical Breakdown Insurance. **Ask us how.** 

#### Body Style

5 door, SUV / 4x4

Odometer

88,030 km

Engine

2000 cc, Hybrid

Fuel Type

Hybrid

## Reg No.

Ext Colour

Black

History

-

Seats

5 seats

CO2 Emissions