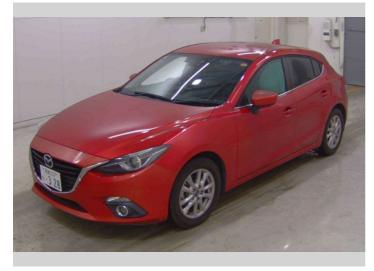

# 2014 Mazda Axela 15S

Purchase Price Includes GST Excludes on-road costs of \$595

Finance may be available on this vehicle. Ask one of our friendly staff for more information.

Gain peace of mind with Mechanical Breakdown Insurance. **Ask us how.** 

### **Top features**

- » ABS Brakes
- » Air Conditioning
- » Alloys
- » Electric Windows
- » Power Steering

# Body Style

5 door, Hatchback

Odometer

36,000 km

Engine 1500 cc

Fuel Type **Petrol** 

Transmission

Automatic, 2WD