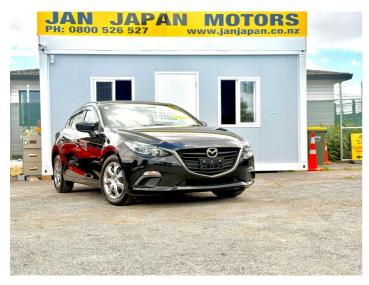

## 2016 Mazda Axela Sport 15C

**Purchase Price** Includes GST Excludes on-road costs of \$595

Finance may be available on this vehicle. Ask one of our friendly staff for more information.

Gain peace of mind with Mechanical Breakdown Insurance. Ask us how.

## **Top features**

- » ABS Brakes
- » Air Conditioning
- » Car Stereo
- » Central Locking
- » Climate Control
- » Dark Interior
- » Digital Dash
- » Electric Windows
- » Folding Side Mirrors

- » Lane Keep Assist
- » Power Steering
- » Push Start » Spoiler
- » Spot Lights
- » Touch Screen Stereo

\$15,580

» Wheel Covers

-

Reg No. Ext Colour Black History

Seats

5 seats

CO2 Emissions

Energy Economy