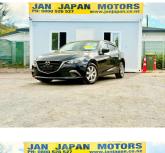

## 2016 Mazda Axela Sport 15C

**Purchase Price** Includes GST Excludes on-road costs of \$595

Finance may be available on this vehicle. Ask one of our friendly staff for more information.

Gain peace of mind with Mechanical Breakdown Insurance. Ask us how.

\$15,580

» Wheel Covers

-

Reg No. Ext Colour Black History

Seats

5 seats

CO2 Emissions

Energy Economy