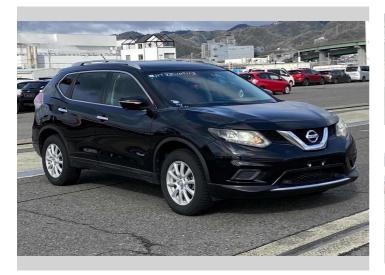

## 2015 Nissan X-Trail 20X Hybrid Emergency Brake

\$15,880

**Purchase Price** Includes GST Excludes on-road costs of \$595

Finance may be available on this vehicle. Ask one of our friendly staff for more information.

Reg No. Ext Colour Black History

-

Seats

\_

5 seats

CO2 Emissions

Energy Economy

Stock ID: 14998