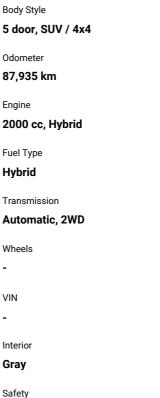

## 2015 Nissan X-Trail 20X Hybrid Emergency Brake

\$15,880

**Purchase Price** Includes GST Excludes on-road costs of \$595

Finance may be available on this vehicle. Ask one of our friendly staff for more information.

Reg No. Ext Colour Black History

-

Seats

\_

5 seats

CO2 Emissions

Energy Economy

Stock ID: 14998