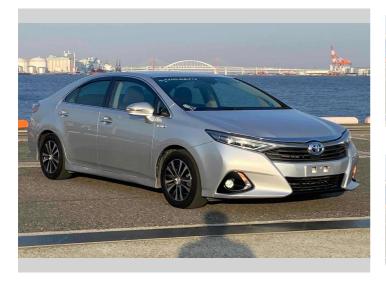

## 2014 Toyota Sai S C Package

Purchase Price Includes GST Excludes on-road costs of \$595

Finance may be available on this vehicle. Ask one of our friendly staff for more information.

Gain peace of mind with Mechanical Breakdown Insurance. **Ask us how.** 

## **Top features**

- » ABS Brakes
- » Air Conditioning
- » Alloys
- » CD Player
- » Cruise Control
- » Electric Windows
- » Keyless Entry
- » Power Steering
- » Push Start

» Reversing Camera

\$14,980

- » Spoiler» Winker Mirror

Reg No. -Ext Colour Silver History -

Seats

5 seats

CO2 Emissions

-

Energy Economy

Stock ID: 15212

GRUP JAN JAPAN MOTORS