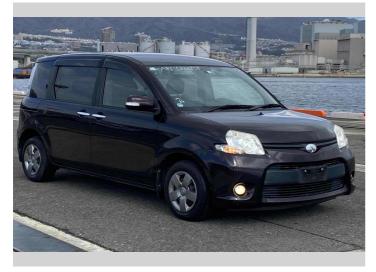

## 2014 Toyota Sienta DICE

\$9,580

**Purchase Price** Includes GST Excludes on-road costs of \$595

Finance may be available on this vehicle. Ask one of our friendly staff for more information.

Gain peace of mind with Mechanical Breakdown Insurance. Ask us how.

## **Top features**

- » ABS Brakes
- » Air Conditioning
- » Electric Windows
- » Fog Lights
- » Power Steering
- » Winker Mirror

Reg No. -Ext Colour Purple History -Seats

7 seats

CO2 Emissions

\_

Energy Economy