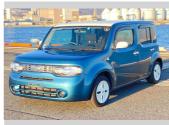

Body Style

5 door, Hatchback

Odometer

81,104 km

Engine

1500 cc

Fuel Type

Petrol

Transmission

Automatic, 2WD

Wheels

VIN

Interior Gray

Safety

Reg No.

Ext Colour **Light Blue** 