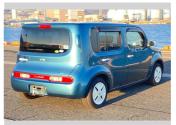

Body Style

5 door, Hatchback

Odometer

81,104 km

Engine

1500 cc

Fuel Type

Petrol

Transmission

Automatic, 2WD

Wheels

VIN

Interior Gray

Safety

Reg No.

Ext Colour **Light Blue** 