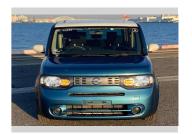

Body Style

5 door, Hatchback

Odometer

81,104 km

Engine

1500 cc

Fuel Type

Petrol

Transmission

Automatic, 2WD

Wheels

VIN

Interior Gray

Safety

Reg No.

Ext Colour **Light Blue** 