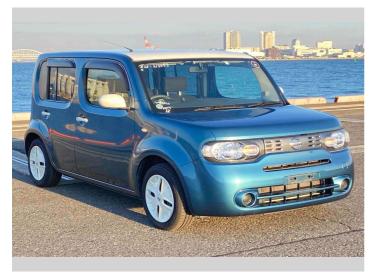

## 2016 Nissan Cube 15X

**Purchase Price** 

Includes GST Excludes on-road costs of \$595

\$8,900

» Wheel Covers

Finance may be available on this vehicle. Ask one of our friendly staff for more information.

Body Style

5 door, Hatchback

Odometer

81,104 km

Engine

1500 cc

Fuel Type

Petrol

Transmission

Automatic, 2WD

Wheels

VIN

Interior Gray

Safety

Reg No.

Ext Colour **Light Blue** 