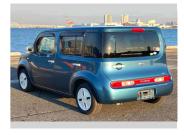

## 2016 Nissan Cube 15X

**Purchase Price** 

Includes GST Excludes on-road costs of \$595

\$8,900

» Wheel Covers

Finance may be available on this vehicle. Ask one of our friendly staff for more information.

Body Style

5 door, Hatchback

Odometer

81,104 km

Engine

1500 cc

Fuel Type

Petrol

Transmission

Automatic, 2WD

Wheels

VIN

Interior Gray

Safety

Reg No.

Ext Colour **Light Blue** 

History

Seats 5 seats

CO2 Emissions

**Energy Economy** 

Stock ID: 14942