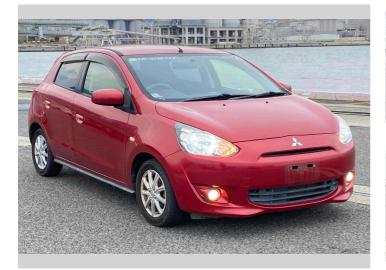

## 2014 Mitsubishi Mirage G

**Purchase Price** Includes GST Excludes on-road costs of \$595

Finance may be available on this vehicle. Ask one of our friendly staff for more information.

Gain peace of mind with Mechanical Breakdown Insurance. Ask us how.

\$8,690

- » Keyless Entry
- » Power Steering
- » Push Start
- » Spoiler

-

\_

Reg No. Ext Colour Red History Seats 5 seats, Leather CO2 Emissions

Energy Economy

Stock ID: 14830

**JAN JAPAN MOTORS** 