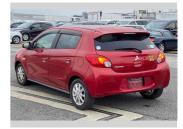

## 2014 Mitsubishi Mirage G

**Purchase Price** Includes GST Excludes on-road costs of \$595

Finance may be available on this vehicle. Ask one of our friendly staff for more information.

Gain peace of mind with Mechanical Breakdown Insurance. Ask us how.

## **Top features**

- » ABS Brakes
- » Air Conditioning
- » Alarm
- » Alloys
- » Buttons
- » Central Locking
- » Dark Interior
- » Electric Mirrors
- » Electric Windows

- » Fog Lights
- » Folding Side Mirrors
- » Half Leather Seats

\$8,690

- » Keyless Entry
- » Power Steering
- » Push Start
- » Spoiler

-

\_

Reg No. Ext Colour Red History Seats 5 seats, Leather CO2 Emissions

Energy Economy

Stock ID: 14830

**JAN JAPAN MOTORS** 