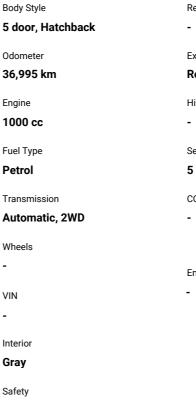

## **Top features**

- » ABS Brakes
- » Air Conditioning
- » Alarm
- » Alloys
- » Buttons
- » Central Locking
- » Dark Interior
- » Electric Mirrors
- » Electric Windows

- » Fog Lights
- » Folding Side Mirrors
- » Half Leather Seats

\$8,690

- » Keyless Entry
- » Power Steering
- » Push Start
- » Spoiler

-

\_

Reg No. Ext Colour Red History Seats 5 seats, Leather CO2 Emissions

Energy Economy

Stock ID: 14830

**JAN JAPAN MOTORS** 