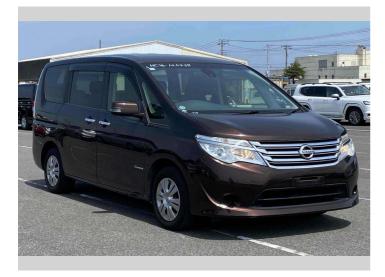

## 2015 Nissan Serena 2.0 X S-Hybrid

**Purchase Price** Includes GST Excludes on-road costs of \$495

Finance may be available on this vehicle. Ask one of our friendly staff for more information.

Gain peace of mind with Mechanical Breakdown Insurance. Ask us how.

## **Top features**

- » ABS Brakes
- » Air Con
- » Air Conditioning
- » CD Player
- » Electric Mirrors
- » Electric Windows
- » Fog Lights
- » Keyless Entry
- » Power Steering

» Pre-Collision System

\$12,080