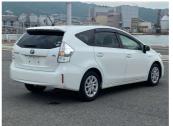

## 2013 Toyota Prius Alpha G

**Purchase Price** Includes GST Excludes on-road costs of \$495

Finance may be available on this vehicle. Ask one of our friendly staff for more information.

Gain peace of mind with Mechanical Breakdown Insurance. Ask us how.

\$13,280

Reg No.

\_

Ext Colour

Pearl White

History

-

Seats