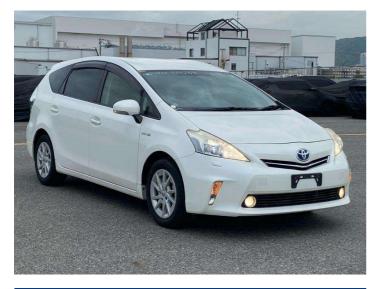

## 2013 Toyota Prius Alpha G

**Purchase Price** Includes GST Excludes on-road costs of \$495

Finance may be available on this vehicle. Ask one of our friendly staff for more information.

Gain peace of mind with Mechanical Breakdown Insurance. Ask us how.

\$13,280

Reg No.

\_

Ext Colour

Pearl White

History

-

Seats