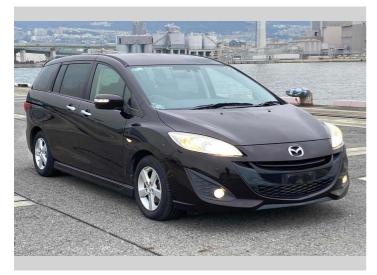

## 2012 Mazda Premacy 20S Prestige Style 2

Purchase Price

Includes GST Excludes on-road costs of \$595 \$8,400

Finance may be available on this vehicle. Ask one of our friendly staff for more information.

## Top features

- » ABS Brakes
- » Air Conditioning
- » Electric Windows
- » Fog Lights
- » Power Steering
- » Spoiler
- » Winker Mirror

Body Style

5 door, Van

Odometer

92,531 km

Engine

2000 сс