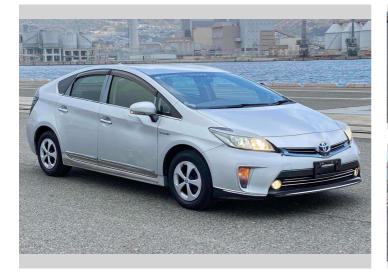

## 2015 Toyota Prius S

Reg No. -Ext Colour Silver History -Seats 5 seats

CO2 Emissions

Energy Economy

Stock ID: 15326

Purchase Price

Finance may be available on this vehicle. Ask one of our friendly staff for more information.