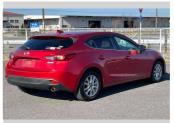

## 2015 Mazda Axela Sport 15C

**Purchase Price** 

Includes GST Excludes on-road costs of \$595

\$14,580

» Reversing Camera

» Spoiler

» Tiptronic

» Winker Mirror

Body Style

5 door, Hatchback

Odometer

55,643 km

Engine

1500 cc

Fuel Type

Petrol

Transmission

Automatic, 2WD

Wheels

VIN

Interior Gray

Safety

Reg No.

Ext Colour

Red

History

Seats

5 seats

CO2 Emissions

**Energy Economy** 

Stock ID: 14984