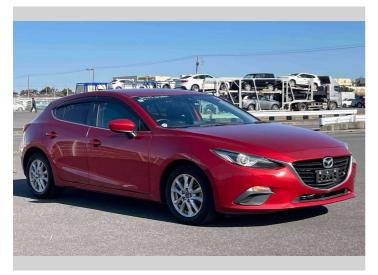

## 2015 Mazda Axela Sport 15C

**Purchase Price** 

Includes GST Excludes on-road costs of \$595

\$14,580

» Reversing Camera

» Spoiler

» Tiptronic

» Winker Mirror

Body Style

5 door, Hatchback

Odometer

55,643 km

Engine

1500 cc

Fuel Type

Petrol

Transmission

Automatic, 2WD

Wheels

VIN

Interior Gray

Safety

Reg No.

Ext Colour

Red

History

Seats

5 seats

CO2 Emissions

**Energy Economy** 

Stock ID: 14984