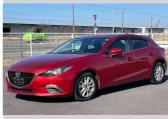

## 2015 Mazda Axela Sport 15C

**Purchase Price** 

Includes GST Excludes on-road costs of \$595

\$14,580

» Reversing Camera

» Spoiler

» Tiptronic

» Winker Mirror

Body Style

5 door, Hatchback

Odometer

55,643 km

Engine

1500 cc

Fuel Type

Petrol

Transmission

Automatic, 2WD

Wheels

VIN

Interior Gray

Safety

Reg No.

Ext Colour

Red

History

Seats

5 seats

CO2 Emissions

**Energy Economy** 

Stock ID: 14984