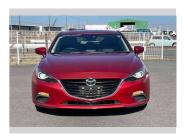

## 2015 Mazda Axela Sport 15C

**Purchase Price** 

Includes GST Excludes on-road costs of \$595

\$14,580

» Reversing Camera

» Spoiler

» Tiptronic

» Winker Mirror

Body Style

5 door, Hatchback

Odometer

55,643 km

Engine

1500 cc

Fuel Type

Petrol

Transmission

Automatic, 2WD

Wheels

VIN

Interior Gray

Safety

Reg No.

Ext Colour

Red

History

Seats

5 seats

CO2 Emissions

**Energy Economy** 

Stock ID: 14984