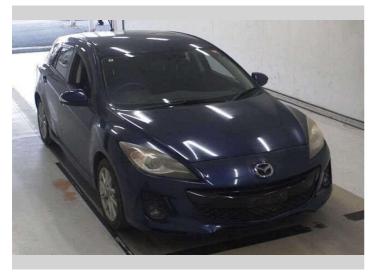

## 2012 Mazda Axela SPORT 20S-SKYACTIV

POA

Body Style

5 door, Hatchback

Odometer

99,930 km

Engine

2000 cc

Fuel Type

Petrol

Transmission **Automatic, 2WD** 

Wheels

VIN

Interior Gray

Safety

\_

-

Ext Colour

Dark Blue

Reg No.

Daik Diu

History

Seats **5 seats** 

CO2 Emissions