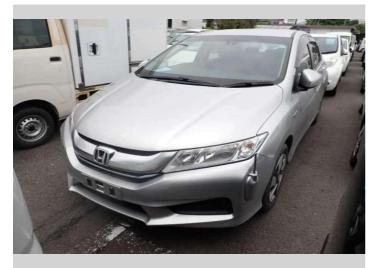

## 2016 Honda Grace Hybrid DX

Purchase Price
Includes GST
Excludes on-road costs of \$495

POA

Body Style

4 door, Sedan

Odometer

56,356 km

Engine

1500 cc, Hybrid

Fuel Type

Hybrid

Transmission

Automatic, 2WD

Wheels

VIN

-

Interior

Gray

Safety

Reg No.

Ext Colour

Silver

History

Seats
5 seats

CO2 Emissions

**Energy Economy** 

-

Stock ID: 15564

Mechanical Breakdown Insurance. **Ask us how.** 

Gain peace of mind with

Finance may be available on this

vehicle. Ask one of our friendly