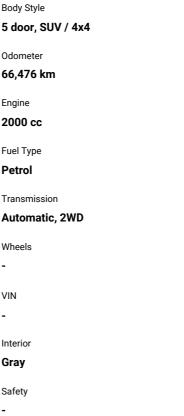

## 2014 Nissan X-Trail 20X Emergency Brake Package

\$16,680



**Purchase Price** Includes GST Excludes on-road costs of \$595

Finance may be available on this vehicle. Ask one of our friendly staff for more information.

Gain peace of mind with Mechanical Breakdown Insurance. Ask us how.

## **Top features**

- » 360 Camera
- » ABS Brakes
- » Air Conditioning
- » Alloys
- » Car Stereo
- » CD Player
- » Electric Windows
- » Fog Lights
- » Heated Seats

- » Keyless Entry
- » Parking sensors
- » Power Steering » Pre-Collision System
- » Push Start
- » Spoiler
- » Winker Mirror











Reg No. -Ext Colour Black History -Seats 7 seats

CO2 Emissions

## Energy Economy

Stock ID: 15073

**JAN JAPAN MOTORS** 

Jan Japan - Henderson | Phone 022 4122 366 | Email sales@janjapan.co.nz 320 Lincoln Road, Henderson, Auckland 0610, New Zealand www.janjapan.co.nz