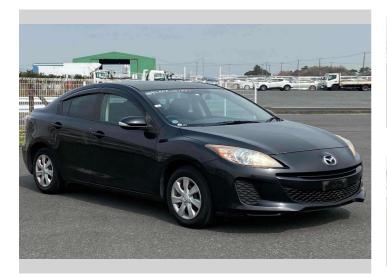

## 2012 Mazda Axela 20C-SkyActive

» Winker Mirror

**Purchase Price** 

Includes GST Excludes on-road costs of \$595

Finance may be available on this vehicle. Ask one of our friendly staff for more information.

\$9,880

Body Style

4 door, Sedan

Odometer

75,612 km

Engine

2000 cc

Fuel Type

Petrol

Transmission

Automatic, 2WD

Wheels

VIN

Interior Gray

Safety

Reg No.

Ext Colour

Black

History

Seats

5 seats

CO2 Emissions

**Energy Economy** 

Stock ID: 15253