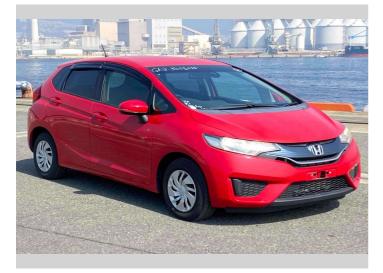

## 2014 Honda Fit 13G F- PACKAGE

**Purchase Price** Includes GST Excludes on-road costs of \$595

Finance may be available on this vehicle. Ask one of our friendly staff for more information.

Gain peace of mind with Mechanical Breakdown Insurance. Ask us how.

\$9,980

» Winker Mirror

Safety

-

\_

Reg No. Ext Colour Red History Seats 5 seats

CO2 Emissions

Energy Economy