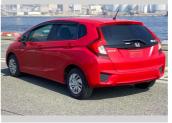

## 2014 Honda Fit 13G F- PACKAGE

**Purchase Price** Includes GST Excludes on-road costs of \$595

Finance may be available on this vehicle. Ask one of our friendly staff for more information.

Gain peace of mind with Mechanical Breakdown Insurance. Ask us how.

\$9,980

» Winker Mirror

Safety

-

\_

Reg No. Ext Colour Red History Seats 5 seats

CO2 Emissions

Energy Economy