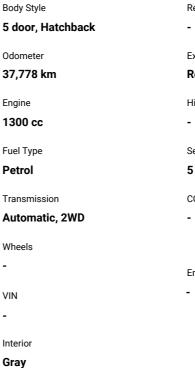

## 2014 Honda Fit 13G F- PACKAGE

**Purchase Price** Includes GST Excludes on-road costs of \$595

Finance may be available on this vehicle. Ask one of our friendly staff for more information.

Gain peace of mind with Mechanical Breakdown Insurance. Ask us how.

\$9,980

» Winker Mirror

Safety

-

\_

Reg No. Ext Colour Red History Seats 5 seats

CO2 Emissions

Energy Economy