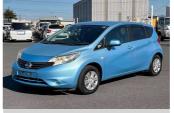

## 2014 Nissan Note X DIG-S Emergency Brake

\$8,900

**Purchase Price** Includes GST Excludes on-road costs of \$595

Finance may be available on this vehicle. Ask one of our friendly staff for more information.

## **Top features**

- » ABS Brakes
- » Air Conditioning
- » Electric Windows
- » Folding Side Mirrors
- » Keyless Entry
- » Lane Keep Assist
- » Power Steering
- » Pre-Collision System
- » Push Start

Light Blue