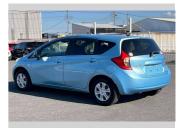

## 2014 Nissan Note X DIG-S Emergency Brake

\$8,900

**Purchase Price** Includes GST Excludes on-road costs of \$595

Finance may be available on this vehicle. Ask one of our friendly staff for more information.

## **Top features**

- » ABS Brakes
- » Air Conditioning
- » Electric Windows
- » Folding Side Mirrors
- » Keyless Entry
- » Lane Keep Assist
- » Power Steering
- » Pre-Collision System
- » Push Start

Light Blue