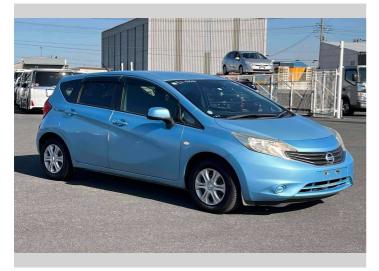

## 2014 Nissan Note X DIG-S Emergency Brake

\$8,900

**Purchase Price** Includes GST Excludes on-road costs of \$595

Finance may be available on this vehicle. Ask one of our friendly staff for more information.

## **Top features**

- » ABS Brakes
- » Air Conditioning
- » Electric Windows
- » Folding Side Mirrors
- » Keyless Entry
- » Lane Keep Assist
- » Power Steering
- » Pre-Collision System
- » Push Start

Light Blue