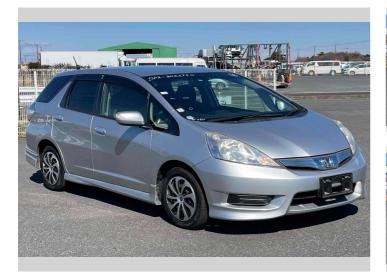

## **2012 Honda Fit Shuttle Hybrid Smart Selection**

\$7,880

**Purchase Price** Includes GST Excludes on-road costs of \$595

Finance may be available on this vehicle. Ask one of our friendly staff for more information.

## **Top features**

- » ABS Brakes
- » Air Conditioning
- » Car Stereo
- » CD Player
- » Cruise Control
- » Electric Windows » Keyless Entry
- » Power Steering
- » Reversing Camera

- » Wheel Covers
- » Winker Mirror