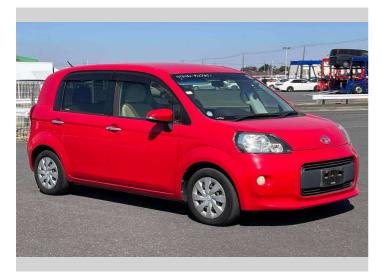

## 2014 Toyota Porte F

**Purchase Price** Includes GST Excludes on-road costs of \$595

Finance may be available on this vehicle. Ask one of our friendly staff for more information.

Gain peace of mind with Mechanical Breakdown Insurance. Ask us how.

## **Top features**

- » ABS Brakes
- » Air Conditioning
- » Car Stereo
- » Electric Windows
- » Fog Lights
- » Keyless Entry
- » Power Steering
- » Push Start
- » Reversing Camera

- » Wheel Covers
- » Winker Mirror