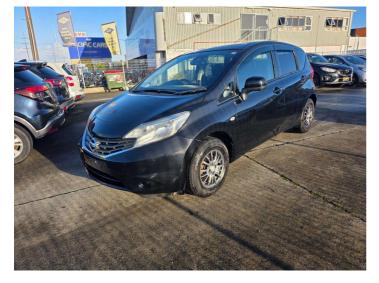

## 2014 Nissan Note X Emergency Brake Package

\$6,680

**Purchase Price** Includes GST Excludes on-road costs of \$595

Finance may be available on this vehicle. Ask one of our friendly staff for more information.

## **Top features**

- » 360 Camera
- » ABS Brakes
- » Air Conditioning
- » Alloys
- » Car Stereo
- » CD Player
- » Central Locking » Climate Control
- » Dark Interior

- » Digital Dash
- » Electric Mirrors
- » Electric Windows
- » Folding Side Mirrors
- » Keyless Entry » Lane Departure Warning...
- » Power Steering
- » Pre-Collision System
- » Push Start