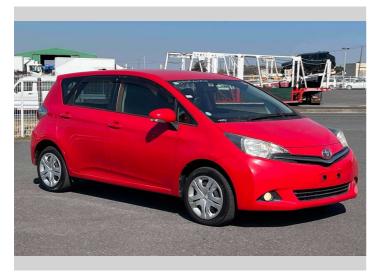

## 2014 Toyota Ractis Lepis

**Purchase Price** Includes GST Excludes on-road costs of \$595

Finance may be available on this vehicle. Ask one of our friendly staff for more information.

Gain peace of mind with Mechanical Breakdown Insurance. Ask us how.

## **Top features**

- » ABS Brakes
- » Air Conditioning
- » Car Stereo
- » CD Player
- » Electric Windows
- » Fog Lights
- » Keyless Entry
- » Power Steering
- » Push Start

- » Tiptronic
- » Wheel Covers » Winker Mirror