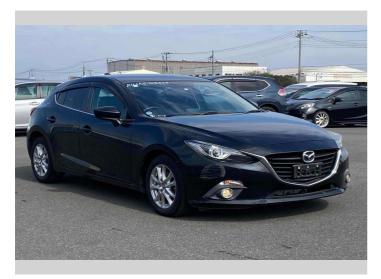

## 2014 Mazda Axela Sport 15S

**Purchase Price** Includes GST Excludes on-road costs of \$595

Finance may be available on this vehicle. Ask one of our friendly staff for more information.

Gain peace of mind with Mechanical Breakdown Insurance. Ask us how.

\$12,980

Reg No. -Ext Colour Black History -Seats

5 seats

CO2 Emissions

Energy Economy

Stock ID: 15159

JAN JAPAN MOTORS

Jan Japan - Wholesale | Phone 09 972 1204 | Email sales@janjapan.co.nz 10 Progressive Way, East Tāmaki, Auckland 2016, New Zealand www.janjapan.co.nz