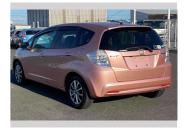

## 2013 Honda Fit Hybrid Seeds Fine Style

**Purchase Price** Includes GST Excludes on-road costs of \$595

Finance may be available on this vehicle. Ask one of our friendly staff for more information.

Gain peace of mind with Mechanical Breakdown Insurance. Ask us how.

## **Top features**

- » ABS Brakes
- » Air Conditioning
- » CD Player
- » Cruise Control
- » Electric Windows
- » Heated Seats
- » Keyless Entry
- » Power Steering
- » Reversing Camera

\$9,900

Reg No. -

Ext Colour Light Rose