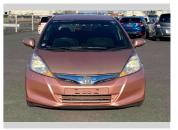

## 2013 Honda Fit Hybrid Seeds Fine Style

**Purchase Price** Includes GST Excludes on-road costs of \$595

Finance may be available on this vehicle. Ask one of our friendly staff for more information.

Gain peace of mind with Mechanical Breakdown Insurance. Ask us how.

## **Top features**

- » ABS Brakes
- » Air Conditioning
- » CD Player
- » Cruise Control
- » Electric Windows
- » Heated Seats
- » Keyless Entry
- » Power Steering
- » Reversing Camera

\$9,900

Reg No. -

Ext Colour Light Rose