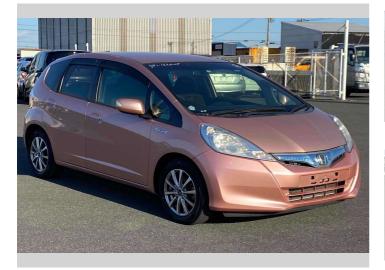

## 2013 Honda Fit Hybrid Seeds Fine Style

**Purchase Price** Includes GST Excludes on-road costs of \$595

Finance may be available on this vehicle. Ask one of our friendly staff for more information.

Gain peace of mind with Mechanical Breakdown Insurance. Ask us how.

## **Top features**

- » ABS Brakes
- » Air Conditioning
- » CD Player
- » Cruise Control
- » Electric Windows
- » Heated Seats
- » Keyless Entry
- » Power Steering
- » Reversing Camera

\$9,900

Reg No. -

Ext Colour Light Rose

History

-

Seats 5 seats

CO2 Emissions

Energy Economy

Stock ID: 14973

**JAN JAPAN MOTORS** 

Jan Japan - North Shore | Phone 09 553 8134 | Email wairau@janjapan.co.nz 96 Wairau Road, Wairau Valley, Auckland 0627, New Zealand www.janjapan.co.nz