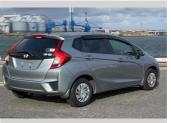

## 2014 Honda Fit 13G F- PACKAGE

\$8,900

Finance may be available on this vehicle. Ask one of our friendly staff for more information.

Gain peace of mind with Mechanical Breakdown Insurance. Ask us how.

## **Top features**

- » ABS Brakes
- » Air Conditioning
- » CD Player
- » Electric Windows
- » Keyless Entry
- » Power Steering
- » Push Start
- » Spoiler
- » Winker Mirror

Reg No. Ext Colour History 5 seats