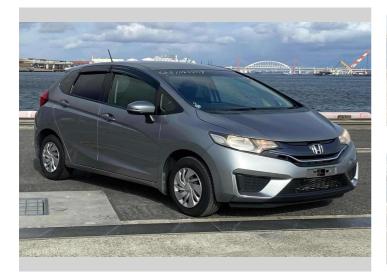

## 2014 Honda Fit 13G F- PACKAGE

\$8,900

Finance may be available on this vehicle. Ask one of our friendly staff for more information.

Gain peace of mind with Mechanical Breakdown Insurance. Ask us how.

## **Top features**

- » ABS Brakes
- » Air Conditioning
- » CD Player
- » Electric Windows
- » Keyless Entry
- » Power Steering
- » Push Start
- » Spoiler
- » Winker Mirror

Reg No. Ext Colour History 5 seats